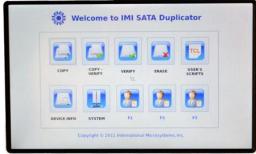

## **Duplication Functions**

- Sector- to-Sector Copy
- IMI Smart Copy
- Percent of Disk Copy
- Auto Verify (CRC32/MD5)
- Display Drive Information
- Speed Test
- Erase/Wipe
- ATA Secure Erase

#### **Ease of use Features**

- 7" Touch Screen Front Panel Display
- Stand Alone or Computer Controlled
- Job Scripting for Complex Duplication
- Data Logging using SQL Database