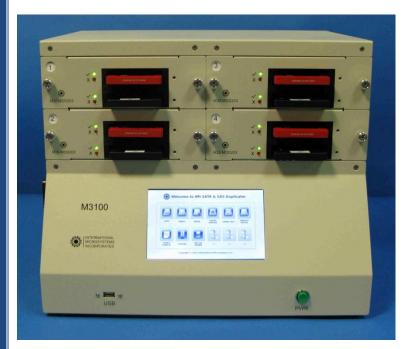

# M3100 SATA & SAS High Speed Duplicator

## Connectivity

- 10/100/1000 Ethernet Port
- USB 2.0 Port on Front Panel
- USB 3.0 Back Panel

The M3100 is a full featured production Duplicator for HDD's and SSD's which copies up to 8 drives simultaneously. A front panel 7" Touch screen provides full control of the M3100. Alternatively, a LCD, keyboard and mouse using a Graphic Interface allows users to define and execute simple or complex scripts while also providing network connectivity.

## **Key Features**

- Quality Production Duplicator for HDD's & SSD's
- High Speed SAS and SATA 5Gb/Sec HBA's
- Stand Alone with 7" Touch Screen Control
- Support 3.5",2.5",1.8",MO-300, MO-297, Custom
- Separate Master Drive Slot and up to 8 Copy Slots
- Modular and Scalable HW/SW Architecture