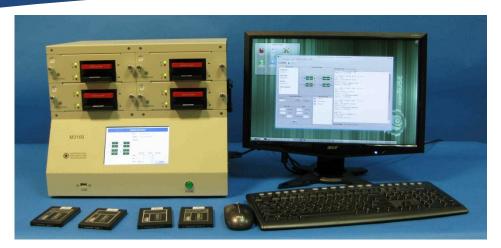

## Connectivity

- 10/100/1000 Ethernet Port
- USB 2.0 Port on Front Panel
- USB 3.0 Back Panel

The M3100 is a full featured production Duplicator for HDD's and SSD's which copies up to 8 drives simultaneously. A front panel 7" Touch screen provides full control of the M3100. Alternatively, a LCD, keyboard and mouse using a Graphic Interface allows users to define and execute simple or complex scripts while also providing network connectivity.

#### **Ease of use Features**

- 7" Touch Screen Front Panel Display
- Stand Alone or Computer Controlled
- Job Scripting for Complex Duplication
- Data Logging using SQL Database